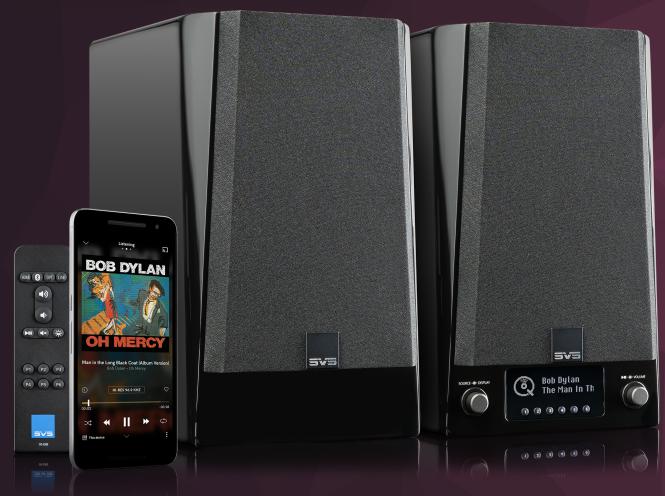

# **SVS Prime Wireless Pro**

Transcendent Sound for the Modern Audiophile.

A perfect fusion of breathtaking Hi-Res sound, smart control, and versatile connectivity, SVS Prime Wireless Pro is the future of high-performance audio.

# **Prime Wireless Pro Powered Speakers**

All the benefits of powered wireless smart speakers with uncompromising design and performance. Wireless audio that challenges convention.

- >> True 2-channel stereo output for convincing and immersive sound with pinpoint stereo imaging
- >> 200-watt (50-watt x 4) amplifier delivers power to each individual driver for effortless output and crisp, lively
- » Sophisticated 24bit/192kHz DAC for highest quality playback from any streaming service or device
- » Precision tuned digital electronic crossover renders massive soundstage with pristine clarity
- » Stream Hi-Res audio wirelessly via WiFi, Airplay 2 for iPhone/iPad, and Chromecast for Android devices. Bluetooth
- >> Connects to devices via HDMI, Line Level, Optical, and 3.5mm Aux inputs
- **» Subwoofer output for** deeper and more thrilling bass
- » Convenient control via smartphone app, IR remote, front panel interface, and voice via Alexa and Google Voice
- » Multi-room compatible for a complete whole home listening experience
- **» 6 custom preset buttons** for instant access to playlists, streaming music services, and more