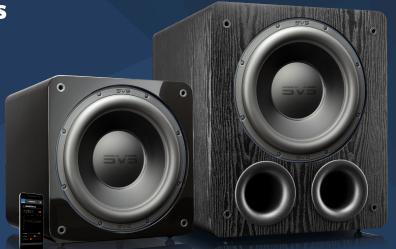

# **SVS 4000 Series Subwoofers**

Featuring 16-Ultra Series technology, the 4000 Series own nearly every audio industry and media award available and demolish preconceived notions about subwoofer performance and technology, unleashing reference bass at a groundbreaking value.

#### SB-4000

Massive output with pinpoint accuracy, a top choice for audiophile music and home theater systems that leaves larger and more expensive subwoofers trembling in its wake.

#### PB-4000

"A concrete fist inside a velvet glove, the 16-Ultra

"SVS has taken clean, deep bass to another level. The 16-Ultras push the envelope in every respect." **Audioholics** 

EISA

subwoofers are fit for the finest of home theaters."