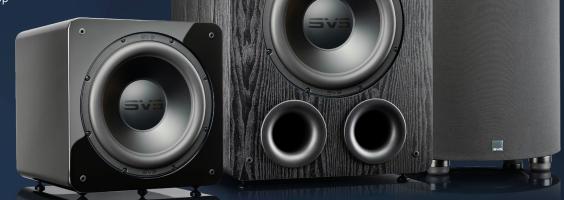

# **SVS 3000 Series Subwoofers**

With multiple innovations from the acclaimed SVS 4000 and 16-Ultra Series, the 3000 Series feature all-new driver and cabinet designs and groundbreaking Sledge amplifier technologies to demolish all performance benchmarks and bring reference caliber bass to more people than ever before.

#### SB-3000

Groundbreaking performance for the price and for the size, this compact powerhouse delivers unrivaled slam, deep bass extension and amazing musicality from a 15" cubed cabinet.

#### PB-3000

SVS 3000 In-Wall Subwoofer

Deep, earth-shaking bass from an architectural subwoofer primed for

retrofit or new construction. 800 watt RMS, 2,500 watt peak power amplifier with MOSFET output and dual 9-inch high-excursion SVS