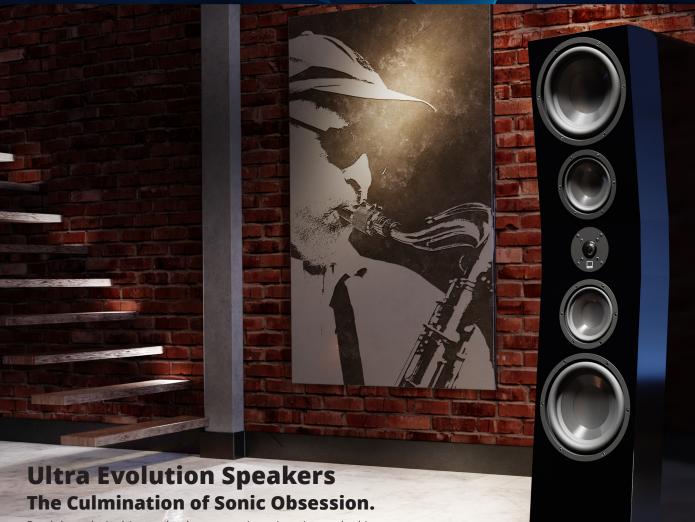

# **Ultra Evolution Pinnacle**

Reference flagship SVS tower speaker is a technology tour-de-force that stands toe-to-toe with the finest loudspeakers in the world.

floorstanding speaker at the top of its class with pristine clarity, stunning dynamics, and deep, forceful bass.

## **Ultra Evolution Tower**

Three-way tower speaker with sophisticated driver array sets the standard for sonic excellence for audiophiles and home theater fans.