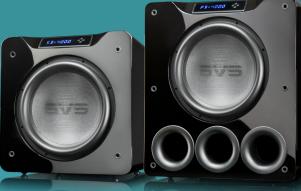

# **SVS 16-Ultra Series Subwoofers**

Supreme low frequency output and deep bass extension far below the limits of human hearing, the SVS 16-Ultra subwoofers also deliver pinpoint accuracy and transient speed and feature groundbreaking audio innovations. The 16-Ultra Series are the subwoofers by which all others are judged.

#### SB16-Ultra

#### PB16-Ultra

Earth-shaking levels of bass far below human hearing

- >> 16" driver with premium fiberglass resin composite cone generates reference SPLs without a hint of distortion
- » Massive precision machined driver motor weighing over 50lbs delivers punishing output with pinpoint control
- >> First-ever 8" edge wound voice coil is largest ever deployed in a home subwoofer and ensures precise driver control at all drive levels
- >> Stunningly powerful, Class D Sledge amplifier with 1,500 Watts continuous, 5,000+ Watts peak power and fully discrete MOSFET output effortlessly pushes driver to its full potential
- >> 50Mhz Analog Devices DSP enables pristine in-room bass response and unlocks control functions only available from SVS
- » Smartphone app for Apple® and Android® controls all DSP functions and stores custom presets