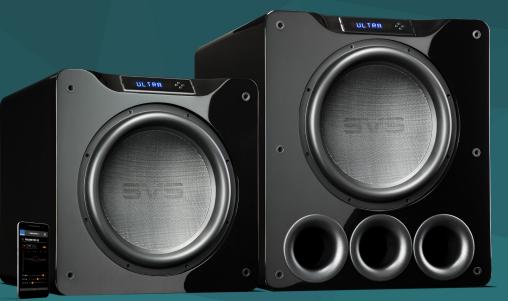

# **SVS 16-Ultra Series Subwoofers**

Supreme low frequency output and deep bass extension far below the limits of human hearing, the SVS 16-Ultra subwoofers also deliver pinpoint accuracy and transient speed and feature groundbreaking audio innovations. The 16-Ultra Series are the subwoofers by which all others are judged.

#### SB16-Ultra

#### PB16-Ultra

Earth-shaking levels of bass far below human hearing

- >> 16" driver with premium fiberglass resin composite cone generates reference SPLs without a hint of distortion
- » Massive precision machined driver motor weighing over 50lbs delivers punishing output with pinpoint control
- >> First-ever 8" edge wound voice coil is largest ever deployed in a home subwoofer and ensures precise driver control at all drive levels
- >> Stunningly powerful, Class D Sledge amplifier with 1,500 Watts continuous, 5,000+ Watts peak power and fully discrete MOSFET output effortlessly pushes driver to its full potential
- >> 50Mhz Analog Devices DSP enables pristine in-room bass response and unlocks control functions only available from SVS
- » Smartphone app for Apple® and Android® controls all DSP functions and stores custom presets