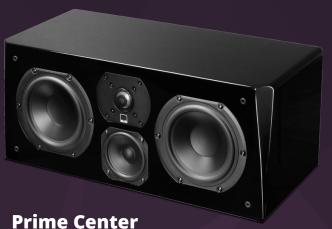

#### **Ultra Evolution Center**

Reference flagship three-way center speaker delivers pristine clarity and powerful dynamics with nishingly large sweet spot.

True 3-way center channel delivers crystal clear and natural sounding dialogue and vocals with an expansive soundstage and excellent dispersion for a convincing home theater experience