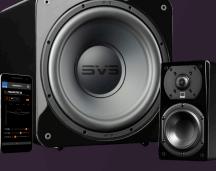

# SVS Subwoofers

eered to accurately produce ground-shaking levels of crisp, effortless bass and the subtlest musical details, SVS subwoofers have earned a place among the finest audio products in the world.

# **SVS Subwoofer App**

SVS Subwoofer Control Smartphone App is available for free with all SVS subwoofers.

- >> Unleashes the full depth, force and nuance of the world's finest subwoofers
- » Easiest way ever to fine tune low frequency output surpassing 16Hz at reference volumes from the comfort of your favorite seat
- » Advanced control of DSP functions: volume, low pass filter, phase, polarity, room gain compensation and variable port tuning
- >> Three-band parametric EQ helps resolve peaks and nulls in your listening area and allows customization of subwoofer output based on listening preferences
- » Conveniently stores custom presets so you can optimize settings for movies, music and more, and access with a single touch
- » Bidirectional Bluetooth connectivity shows updates in real time and allows adjustments to be made, even when the subwoofer is out of sight