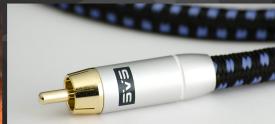

#### SoundPath Subwoofer Cable

SoundPath Interconnects reject interference while providing a pristine connection between your subwoofer or other components and a receiver or preamplifier.

# SoundPath Stereo RCA Cables

Maintains pristine signal purity and rejects interference for high-end listening experiences with stereo components.