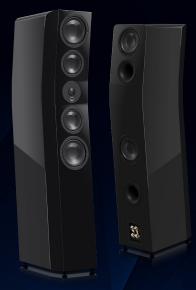

# **Ultra Evolution Pinnacle**

Reference flagship SVS tower speaker is a technology tour-de-force that stands toe-to-toe with the finest loudspeakers in the world.

floorstanding speaker at the top of its class with pristine clarity, stunning dynamics, and deep, forceful bass.

## **Ultra Evolution Tower**

Three-way tower speaker with sophisticated driver array sets the standard for sonic excellence for audiophiles and home theater fans.

#### **Ultra Evolution Bookshelf**

eference flagship bookshelf speaker renders effortless full-range