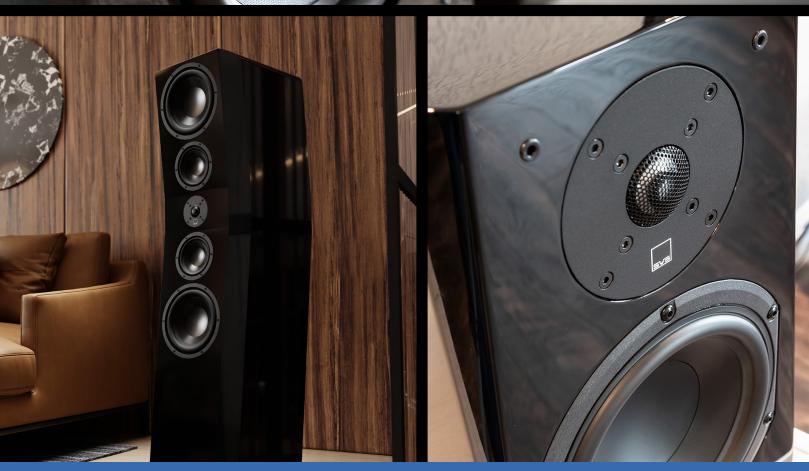

# SVS Speakers

Breakthroughs in driver technology, acoustic engineering, and cabinet architecture fused with an obsessive pursuit of audio excellence. World-class sound is now possible for more people than ever.

- » Acoustically Centered Time Alignment Architecture maximizes phase coherence and renders pinpoint accuracy and convincing soundstage.
- » 1" Diamond Coated Tweeter with Organic Cell Lattice Diffuser for airy, unveiled highs and pristine clarity.
- >> Force Balanced Opposed Woofer Array energizes a room with deep, potent, detailed bass and stunning presence.
- >> FEA Optimized Glass Fiber Composite Drivers convey smooth, balanced full-range sound with unrivaled dynamic range and musicality.