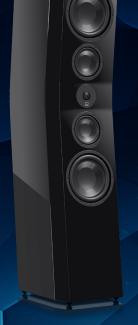

# **Ultra Evolution Pinnacle**

Reference flagship SVS tower speaker is a technology tour-de-force that stands toe-to-toe with the finest loudspeakers in the world.

floorstanding speaker at the top of its class with pristine clarity, stunning dynamics, and deep, forceful bass.

## **Ultra Evolution Tower**

Three-way tower speaker with sophisticated driver array sets the standard for sonic excellence for audiophiles and home theater fans.