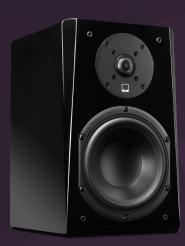

#### **Ultra Evolution Bookshelf**

eference flagship bookshelf speaker renders effortless full-range

#### **Ultra Evolution Nano**

Stunningly detailed and refined sound with impressive bass from a compact bookshelf speaker that punches way above its class.