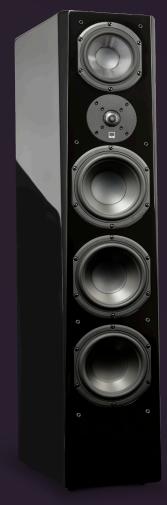

# **Ultra Evolution Pinnacle**

Reference flagship SVS tower speaker is a technology tour-de-force that stands toe-to-toe with the finest loudspeakers in the world.

floorstanding speaker at the top of its class with pristine clarity, stunning dynamics, and deep, forceful bass.

## **Ultra Evolution Tower**

Three-way tower speaker with sophisticated driver array sets the standard for sonic excellence for audiophiles and home theater fans.